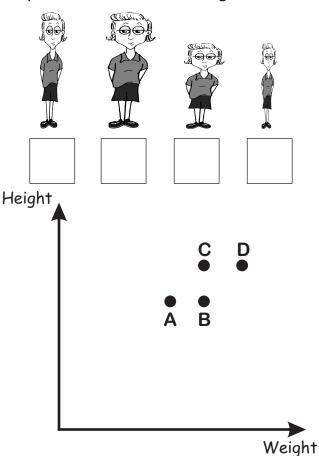

Bilbo was 3 kg lighter than Pippen. Pippen weighed 8 kg.

Find the mass of Frodo and Bilbo.

Frodo Kg
Bilbo Kg

6. The height and weight of the four people below is recorded and plotted on the graph shown. Study the four points on the graph and decide which point belongs to each of the four people. Write the letter for each point under the person to whom it belongs.

7. Irene was weighing fruit at a green-grocer. She found that three apples weighed the same as one pineapple. She also found that two pineapples and three apples had a total mass of 1800 grams.

Find the mass of a pineapple and an apple.